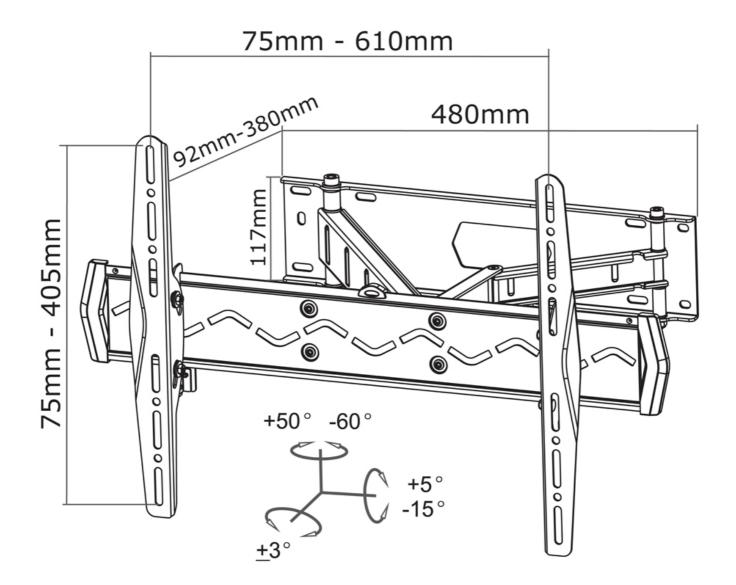

## **SPECIFICATIONS**

| Color             | Black         |
|-------------------|---------------|
| Distance to wall  | 9 - 38 cm     |
| Height adjustment | None          |
| Max. screen size  | 75            |
| Max. weight       | 50            |
| Min. screen size  | 32            |
| Min. weight       | 0             |
| Rotate (degrees)  | 6°            |
| Screens           | 1             |
| Swivel (degrees)  | 110°          |
| Tilt (degrees)    | 20°           |
| Туре              | Full motion   |
|                   | Tilt          |
|                   | Swivel        |
| VESA maximum      | 600x400 mm    |
| VESA minimum      | 75x75 mm      |
| Warranty          | 5 year        |
| EAN code          | 8717371443009 |
|                   |               |

NewStars' tilt (20°) and swivel (110°) technology allows the mount to change to any viewing angle to fully benefit from the capabilities of the flat screen. The mount is easily depth adjustable from 9 to 38 centimetres. An innovative cable management conceals and routes cables from mount to flat screen. Hide your cables to keep living room, bedroom or home cinema installation nice and tidy.

NewStar LED-W560 has three pivot points and is suitable for screens up to 75" (191 cm). The weight capacity of this product is 50 kg each screen. The wall mount is suitable for screens that meet VESA hole pattern 75x75 to 600x400mm. Different hole patterns can be covered using NewStar VESA adapter plates.