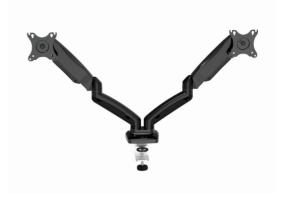

# Adjustable desk 2-display mounting arm (tilting), 13"-27", up to 7 kg

MA-DA2-01

- Position your screen perfectly
- Lightweight and tilting design

#### **Features**

- Monitor desk mount with double monitor arms
- Arms rotate, extend and retract, tilt to change reading angles, and allow to rotate displays from landscape-to-portrait mode,
- Enables easy ergonomic positioning for reduced strain
- Works with almost any LCD monitor (max. 27")
- Durable adjustable gas-springs suitable for monitors of 2 7 kg
- Strong desk clamp for easy and secure fixation on your desk
- VESA compatible (100 x 100 mm and 75 x 75 mm)

# **Specifications**

Material: steel (1.35 mm) Max. load: 7 kg (13"-27")