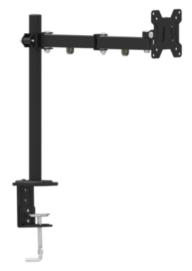

# Adjustable desk display mounting arm (tilting), 13"-27", up to 8 kg

MA-DF1-01

- Position your screen perfectly
- Lightweight and tilting design

#### **Features**

- Monitor desk mount with single monitor arm
- Arm allows to swivel, extend, retract or tilt your display and enables rotating the display from landscape-to-portrait mode, etc
- Durable strong desk clamp for easy and secure fixation on your desk
- Practical cable clips in the arm
- Works with almost any LCD monitor (max. 27")
- VESA compatible (100 x 100 mm and 75 x 75 mm)

## Specifications

Material: steel Max. load: 8 kg (13"-27")

#### Package contents

1 x Height adjustable tubes 1 x Extendable Arm 1 x Mounting wall plate Set of bolts, spacers and washers Installation manual 4 0.04247775 11.84 445x190x105 mm 465x435x210 mm CN 8716309106863 8302500000