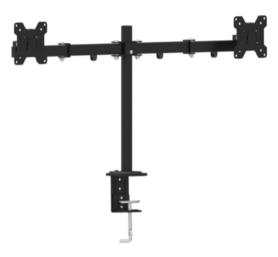

# Adjustable desk 2-display mounting arm (tilting), 13"-27", up to 7 kg

MA-DF2-01

- Position your screen perfectly
- Lightweight and tilting design

#### **Features**

- Monitor desk mount with double monitor arm
- Arms allow to swivel, extend, retract or tilt your display and enables rotating the displays from landscape-to-portrait mode, etc
- Durable strong desk clamp for easy and secure fixation on your desk
- Practical cable clips in the arms
- Works with almost any LCD monitor (max. 27")
- VESA compatible (100 x 100 mm and 75 x 75 mm)

## Specifications

Material: steel Max. load: 7 kg (13"-27") per arm

### Package contents

1 x Height adjustable tubes 2 x Extendable Arms 2 x Mounting wall plate Set of bolts, spacers and washers Installation manual 4 0.045408 14.66 445x195x105 mm 480x440x215 mm CN 8716309106870 8302500000